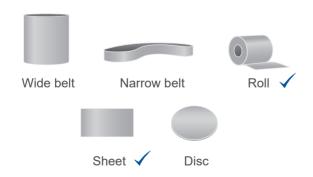

## **RECOMMENDED FORMS**

## **APPLICATIONS**

Product for sheets and rolls.

Wood: —

Board: —

Lacquer: Hard lacquer

Specials: Auto